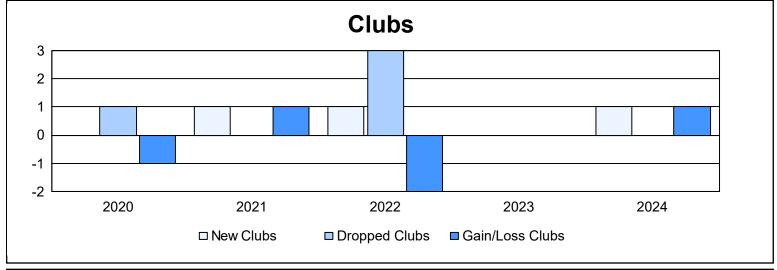

District 8 S As of June 2024 Cumulative

| Year      | New<br>Clubs | Dropped<br>Clubs | Gain/<br>Loss<br>Clubs | New<br>Members | Charter<br>Members | Reinstate<br>Members | Transfer<br>Members | Total<br>Member<br>Added | Total<br>Members<br>Dropped | Gain/<br>Loss<br>Members |
|-----------|--------------|------------------|------------------------|----------------|--------------------|----------------------|---------------------|--------------------------|-----------------------------|--------------------------|
| 2019-2020 | 0            | 1                | -1                     | 65             | 3                  | 7                    | 2                   | 77                       | 113                         | -36                      |
| 2020-2021 | 1            | 0                | 1                      | 68             | 18                 | 2                    | 2                   | 90                       | 72                          | 18                       |
| 2021-2022 | 1            | 3                | -2                     | 89             | 41                 | 11                   | 3                   | 144                      | 145                         | -1                       |
| 2022-2023 | 0            | 0                | 0                      | 160            | 3                  | 6                    | 4                   | 173                      | 118                         | 55                       |
| 2023-2024 | 1            | 0                | 1                      | 178            | 3                  | 8                    | 4                   | 193                      | 132                         | 61                       |
| Average   | 1            | 1                | 0                      | 112            | 14                 | 7                    | 3                   | 135                      | 116                         | 19                       |