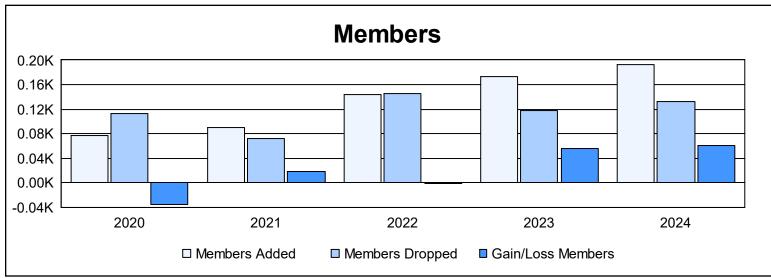

District 8 S As of June 2024 Cumulative

| Year      | New<br>Clubs | Dropped<br>Clubs | Gain/<br>Loss<br>Clubs | New<br>Members | Charter<br>Members | Reinstate<br>Members | Transfer<br>Members | Total<br>Member<br>Added | Total<br>Members<br>Dropped | Gain/<br>Loss<br>Members |
|-----------|--------------|------------------|------------------------|----------------|--------------------|----------------------|---------------------|--------------------------|-----------------------------|--------------------------|
| 2019-2020 | 0            | 1                | -1                     | 65             | 3                  | 7                    | 2                   | 77                       | 113                         | -36                      |
| 2020-2021 | 1            | 0                | 1                      | 68             | 18                 | 2                    | 2                   | 90                       | 72                          | 18                       |
| 2021-2022 | 1            | 3                | -2                     | 89             | 41                 | 11                   | 3                   | 144                      | 145                         | -1                       |
| 2022-2023 | 0            | 0                | 0                      | 160            | 3                  | 6                    | 4                   | 173                      | 118                         | 55                       |
| 2023-2024 | 1            | 0                | 1                      | 178            | 3                  | 8                    | 4                   | 193                      | 132                         | 61                       |
| Average   | 1            | 1                | 0                      | 112            | 14                 | 7                    | 3                   | 135                      | 116                         | 19                       |